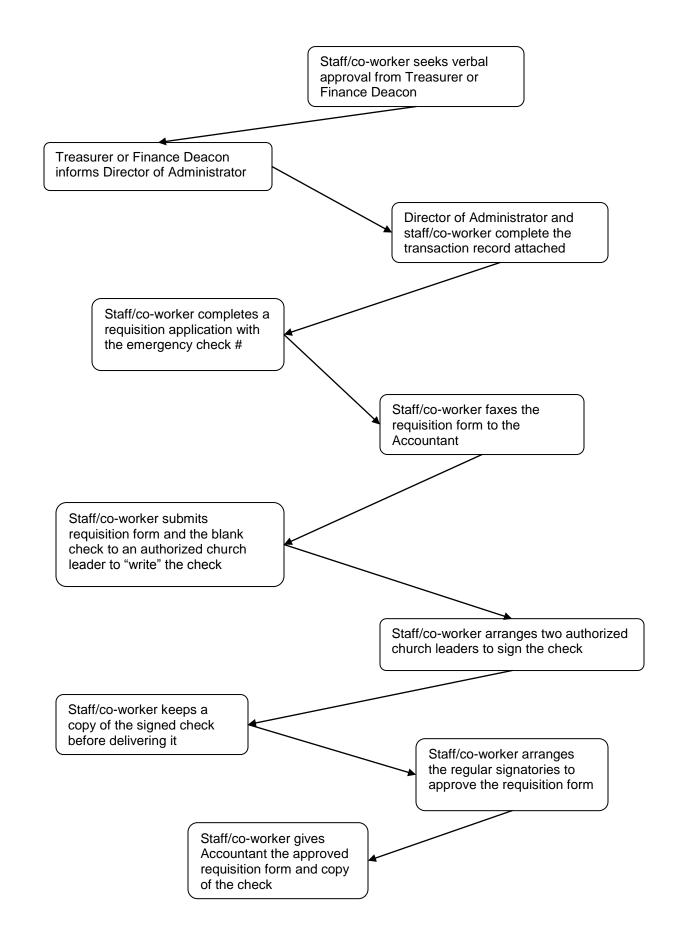

(Steps 2 to steps 8 are also depicted in the flowchart at the back)

- 2. To apply for emergency check, the staff member/co-worker should first seek verbal approval from either the Treasurer or the Finance Deacon first.
- 3. If application is approved, the Treasurer or Finance Deacon should inform the Director of Administration. Director of Administration will register the check number and give the blank check to the staff member/co-worker concerned. The staff member/co-worker signs to acknowledge receipt of the check.
- 4. The staff member/co-worker then fills in a requisition application, specify the emergency check number on the form. He/she should then fax the requisition form to Harry to keep Harry informed.
- 5. The staff member/co-worker then submits the requisition form together with the blank check to an authorized church leader to "write" the check. (The church administration is not authorized to "write" checks). The staff member/co-worker should then arrange two authorized leaders to sign the check.
- 6. The staff member/co-worker keeps a copy of the signed check before delivering it.
- 7. The staff member/co-worker has to arrange the regular signatories to approve the requisition form within a week.
- 8. The staff member/co-worker then gives Harry the following: the approved requisition form and the copy of the check.
- 9. The church administration is responsible for keeping blank "emergency checks", issuance of blank check, and keeping records of checks issued.